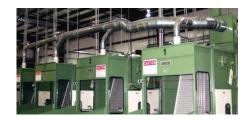

# Nordfab Ducting in the Recycling Industry

Nordfab's Quick-Fit™ galvanized steel ducting system in standard-duty gauges (18 to 22 gauge) has been used in a broad range of industries, including the recycling industry, because it is modular, easy to put together or take apart, and because it is re-useable.

Nordfab's heavier gauge duct provides an excellent solution for dust collection systems in the recycling industry where the material being conveyed is likely to be highly abrasive.