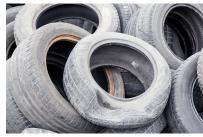

Nordfab's heavier gauge duct provides an excellent solution for dust collection systems in the recycling industry where the material being conveyed is likely to be highly abrasive.

#### Fits tough applications

XD Ducting's rugged construction - 12 or 14 gauge galvanized steel with fully welded seams - makes it ideal for applications where material conveyed in the duct is highly abrasive or for high wear areas, such as bends.