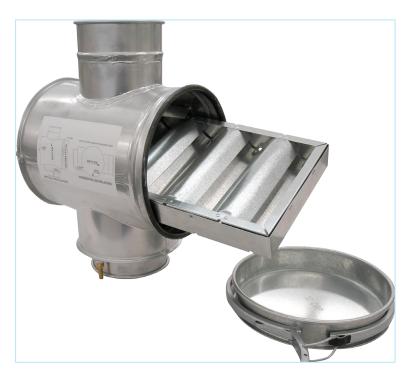

### Nordfab Oil Mist Recycler

Nordfab's Oil Mist Recycler can extend filter media life, reduce maintenance costs, and decrease issues caused by capturing and transporting large volumes of liquids to the collector.

The idea for the Oil Mist Recycler is simple – capture most of the mist near the pickup point and return it to the machine. The Oil Mist Recycler houses a removable, industry-standard impingement baffle. This baffle acts as a system prefilter and mechanically extracts droplets and mist from the airstream.

Liquid collected in the Oil Mist Recycler drains into a sump and is returned to the machine via a drain port. The Oil Mist Recycler comes standard with two drain taps so that it cam be mounted either horizontally or vertically. The baffle and canister -shaped design cause only a minimal presure drop across the Oil Mist Recycler.

#### Advantages

- Longer filter media life in the system's Mist Collector
- Reduced chance of system leaks
- Easy to clean and maintain without tools
- Can be mounted horizontally or vertically
- Minimal pressure loss
- Installs in seconds with standard QF Clamp
- Standard design eliminates the need for specially fabricated baffle