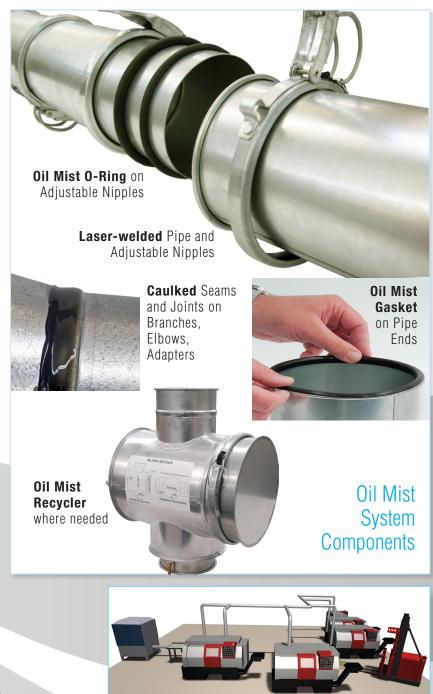

#### Advantages

- Quick-Fit<sup>™</sup> ducting allows fast installation with no special tools and no painting
- Laser welded pipe has a smoother surface and enhanced leak resistance
- Reduces sources of leakage on the floor, decreasing slippery surfaces
- Easy to extend or take apart completely for cleaning, reconfiguring or relocation
- Full range of accessories and installation components
- Adapters available to connect to and extend other duct systems
- All you need from one comprehensive, tried and tested range
- Stainless steel also available

### Nordfab Oil Mist Recycler

Nordfab's Oil Mist Recycler can extend filter media life, reduce maintenance costs, and decrease issues caused by capturing and transporting large volumes of liquids to the collector.

The idea for the Oil Mist Recycler is simple – capture most of the mist near the pickup point and return it to the machine. The Oil Mist Recycler houses a removable, industry-standard impingement baffle. This baffle acts as a system prefilter and mechanically extracts droplets and mist from the airstream.

Liquid collected in the Oil Mist Recycler drains into a sump and is returned to the machine via a drain port. The Oil Mist Recycler comes standard with two drain taps so that it cam be mounted either horizontally or vertically. The baffle and canister -shaped design cause only a minimal presure drop across the Oil Mist Recycler.

#### Advantages

- Longer filter media life in the system's Mist Collector
- Reduced chance of system leaks
- Easy to clean and maintain without tools
- Can be mounted horizontally or vertically
- Minimal pressure loss
- Installs in seconds with standard QF Clamp
- Standard design eliminates the need for specially fabricated baffle