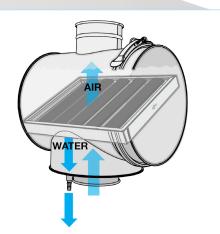

The idea for the Oil Mist Recycler is simple – capture most of the mist near the pickup point and return it to the machine. The Oil Mist Recycler houses a removable, industry-standard impingement baffle. This baffle acts as a system prefilter and mechanically extracts droplets and mist from the airstream.

Liquid collected in the Oil Mist Recycler drains into a sump and is returned to the machine via a drain port. The Oil Mist Recycler comes standard with two drain taps so that it cam be mounted either horizontally or vertically. The baffle and canister -shaped design cause only a minimal presure drop across the Oil Mist Recycler.